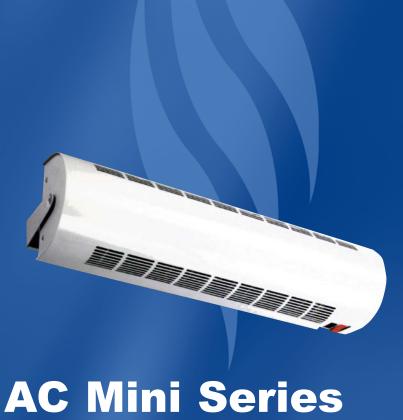

COMMERCIAL/RETAIL OVER DOOR HEATER

## Introduction

The Airbloc AC Series is an aesthetically pleasing commercial/retail over door, wall or ceiling mounted heater.

The semi-circular profile makes the over door heater an attractive addition to a building's interior.

## **Features & Benefits**

- · Good aesthetic appearance
- · Swivel brackets can be wall, ceiling or drop rod mounted
- Innovative shape
- Cost-effective heating solution
- CE approved