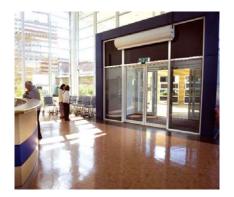

## Introduction

The Airbloc AC Series is an aesthetically pleasing commercial/retail over door, wall or ceiling mounted heater.

The semi-circular profile makes the over door heater an attractive addition to a building's interior.

## **Features & Benefits**

- · Good aesthetic appearance
- · Swivel brackets can be wall, ceiling or drop rod mounted
- Innovative shape
- Cost-effective heating solution
- CE approved