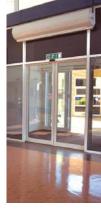

## **AC Mini Series Applications**

- Hotels
- Offices
- Restaurants
- Shops

| SPECIFICATION                                                   |                |                       |                  |                    |
|-----------------------------------------------------------------|----------------|-----------------------|------------------|--------------------|
|                                                                 |                | Standard Capacity     |                  |                    |
| Model                                                           |                | AC600SE3 (1)          | AC800SE4-5 (2)   | AC1000SE6 (2)      |
| Maximum door width  Maximum mounting height  Approximate weight | mm<br>mm<br>kg | 600<br>2300<br>6      | 800<br>2500<br>8 | 1000<br>2500<br>10 |
| Maximum air volume                                              | m³/h           | 273                   | 382              | 382                |
| Maximum heating capacity                                        | kW             | 3                     | 4.5              | 6                  |
| Electrical supply                                               | V              | 230 volt 1 phase 50Hz |                  |                    |
| Total electrical load                                           | amps           | 12.5                  | 18.8             | 25                 |