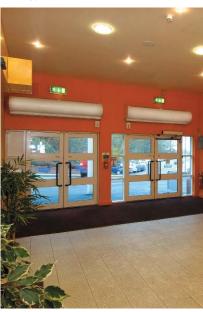

## Introduction

The Airbloc AC Series is an aesthetically pleasing commercial/retail over door, wall or ceiling mounted heater.

The semi-circular profile makes the over door heater an attractive addition to a building's interior.

## **Features & Benefits**

- · Good aesthetic appearance
- · Swivel brackets can be wall, ceiling or drop rod mounted
- Innovative shape
- Cost-effective heating solution
- CE approved