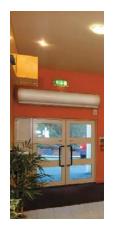

## **AC Mini Series Applications**

- Hotels
- Offices
- Restaurants
- Shops

| SPECIFICATION                                                   |                |                       |                  |                    |
|-----------------------------------------------------------------|----------------|-----------------------|------------------|--------------------|
|                                                                 |                | Standard Capacity     |                  |                    |
| Model                                                           |                | AC600SE3 (1)          | AC800SE4-5 (2)   | AC1000SE6 (2)      |
| Maximum door width  Maximum mounting height  Approximate weight | mm<br>mm<br>kg | 600<br>2300<br>6      | 800<br>2500<br>8 | 1000<br>2500<br>10 |
| Maximum air volume                                              | m³/h           | 273                   | 382              | 382                |
| Maximum heating capacity                                        | kW             | 3                     | 4.5              | 6                  |
| Electrical supply                                               | V              | 230 volt 1 phase 50Hz |                  |                    |
| Total electrical load                                           | amps           | 12.5                  | 18.8             | 25                 |