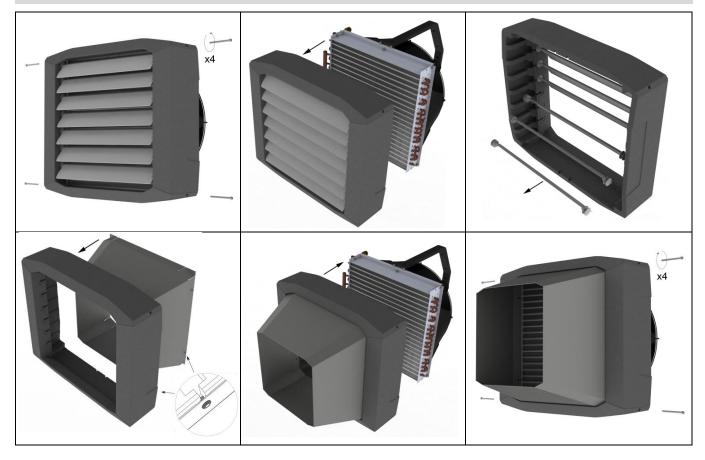

SALES OFFICE ul. Chwaszczyńska 151E 81-571 Gdynia tel. +48 (58) 669 82 20 fax +48 (58) 669 82 21 www.flowair.com

# **FB DIFFUSER**



#### 1. GENERAL INFORMATION

Diffuser installed on FB units increase outlet air speed. As a result heated air reaches occupied area faster. It is recommended to use diffuser when the FB units are installed under the ceiling on the high level.

### 2. TECHNICAL DATA

Material: powder coated sheet steel Colour: dark gray (RAL 9007) Weight: 3,8kg Avaible to: LEO FB NEW 25 / 45 / 65

Diffuser mounted on FB unit causes 10% drop of air volume and heat output in relation to nominal parameters.

4.

#### 3. DIMENSIONS

## RECOMMENDED MOUTING HEIGHT







#### 6. INSTALLATION