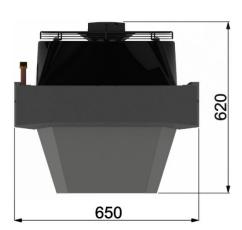

SALES OFFICE ul. Chwaszczyńska 151E 81-571 Gdynia tel. +48 (58) 669 82 20 fax +48 (58) 669 82 21 www.flowair.com

# **FB DIFFUSER**



#### 1. GENERAL INFORMATION

Diffuser installed on FB units increase outlet air speed. As a result heated air reaches occupied area faster. It is recommended to use diffuser when the FB units are installed under the ceiling on the high level.

### 2. TECHNICAL DATA

Material: powder coated sheet steel Colour: dark gray (RAL 9007) Weight: 3,8kg Avaible to: LEO FB NEW 25 / 45 / 65

Diffuser mounted on FB unit causes 10% drop of air volume and heat output in relation to nominal parameters.

4.

#### 3. DIMENSIONS

## RECOMMENDED MOUTING HEIGHT







#### 6. INSTALLATION