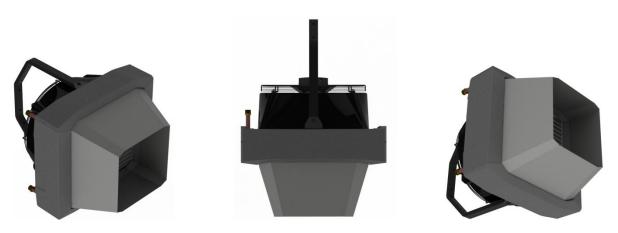

#### 1. GENERAL INFORMATION

Diffuser installed on FB units increase outlet air speed. As a result heated air reaches occupied area faster. It is recommended to use diffuser when the FB units are installed under the ceiling on the high level.

### 2. TECHNICAL DATA

Material: powder coated sheet steel Colour: dark gray (RAL 9007) Weight: 3,8kg Avaible to: LEO FB NEW 25 / 45 / 65

Diffuser mounted on FB unit causes 10% drop of air volume and heat output in relation to nominal parameters.