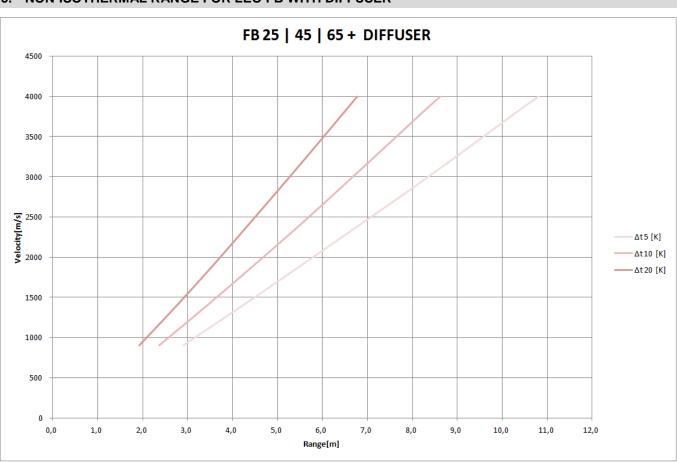

SALES OFFICE ul. Chwaszczyńska 151E 81-571 Gdynia tel. +48 (58) 669 82 20 fax +48 (58) 669 82 21 www.flowair.com

# **FB DIFFUSER**



#### 1. GENERAL INFORMATION

Diffuser installed on FB units increase outlet air speed. As a result heated air reaches occupied area faster. It is recommended to use diffuser when the FB units are installed under the ceiling on the high level.

### 2. TECHNICAL DATA

Material: powder coated sheet steel Colour: dark gray (RAL 9007) Weight: 3,8kg Avaible to: LEO FB NEW 25 / 45 / 65

Diffuser mounted on FB unit causes 10% drop of air volume and heat output in relation to nominal parameters.

4.

#### 3. DIMENSIONS

## RECOMMENDED MOUTING HEIGHT







#### 6. INSTALLATION