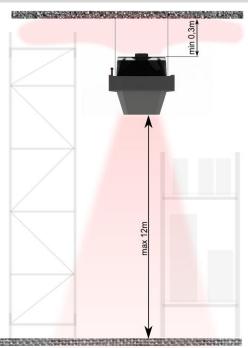

SALES OFFICE ul. Chwaszczyńska 151E 81-571 Gdynia tel. +48 (58) 669 82 20 fax +48 (58) 669 82 21 www.flowair.com

# **FB DIFFUSER**



#### 1. GENERAL INFORMATION

Diffuser installed on FB units increase outlet air speed. As a result heated air reaches occupied area faster. It is recommended to use diffuser when the FB units are installed under the ceiling on the high level.

### 2. TECHNICAL DATA

Material: powder coated sheet steel Colour: dark gray (RAL 9007) Weight: 3,8kg Avaible to: LEO FB NEW 25 / 45 / 65

Diffuser mounted on FB unit causes 10% drop of air volume and heat output in relation to nominal parameters.

4.

#### 3. DIMENSIONS

## RECOMMENDED MOUTING HEIGHT







#### 6. INSTALLATION