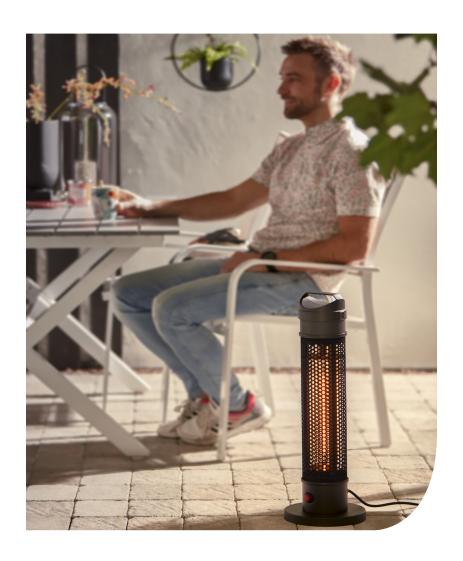

## 360° HEAT DISTRUBUTION

Practical, compact and portable, the new under the table infrared heater is efficient and economical.

It is safe for the environment with zero carbon monoxide emissions and hardly affected by wind, making this unit cost effective and environmentally friendly.

The heater tower is covered with cool-touch technology material which makes it safe to the touch and prevents accidental burning.

Designed to fit under most tables, it can be used indoor as well as outdoor. Its compact size makes it easy to trasport from one room to the next.