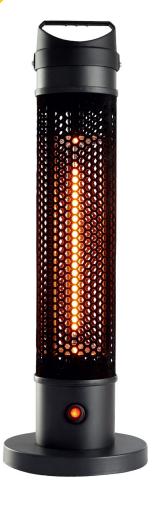

## **HEAT1 TOWER**

## PORTABLE TABLE HEATER

Product size: 20\*20\*61cm
Power option: 800W / 1000W
Voltage: 220-240V / 50-60Hz
Filament: Carbon fiber lamp

Heating area: 2-3 m<sup>2</sup>

Safty device: tip over functionCertificated: CE.ROHS.IP44

Color option: Black

- Portable Tower Heater
- Cool-touch design
- Economical to run with minimum 10,000 hour lifetime carbon fiber bulbs
- 10000 hours service life gurantee
- IP44 suit in both indoor & outdoor area