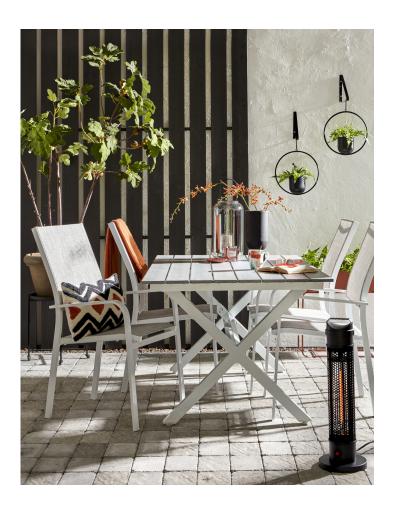

## 360° HEAT DISTRUBUTION

Practical, compact and portable, the new under the table infrared heater is efficient and economical.

It is safe for the environment with zero carbon monoxide emissions and hardly affected by wind, making this unit cost effective and environmentally friendly.

The heater tower is covered with cool-touch technology material which makes it safe to the touch and prevents accidental burning.

Designed to fit under most tables, it can be used indoor as well as outdoor. Its compact size makes it easy to trasport from one room to the next.