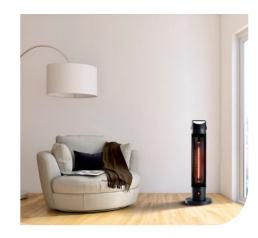

## **HEAT1 TOWER**

## PORTABLE TABLE HEATER

Product size: 20\*20\*61cm
Power option: 800W / 1000W
Voltage: 220-240V / 50-60Hz
Filament: Carbon fiber lamp

Heating area: 2-3 m<sup>2</sup>

Safty device: tip over functionCertificated: CE.ROHS.IP44

Color option: Black

- Portable Tower Heater
- Cool-touch design
- Economical to run with minimum 10,000 hour lifetime carbon fiber bulbs
- 10000 hours service life gurantee
- IP44 suit in both indoor & outdoor area